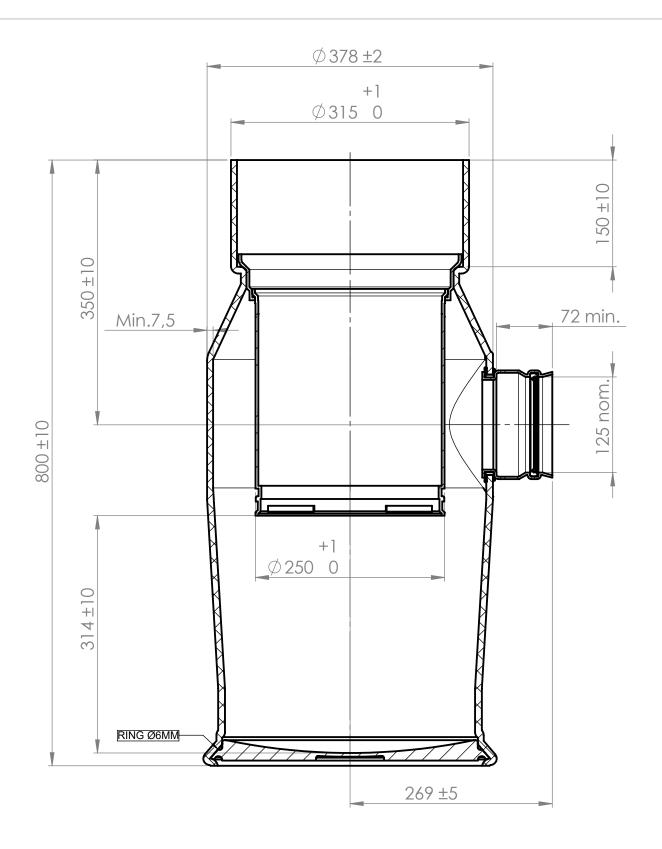

## ONDERBAK 30L. KLASSE Y SDR34 Ø315 x Ø125 (3-L)

**A4** 

TEKENINGNR./DRAWINGNO.: **725000640001** 

© BTNyloplast. All drawings, plans, designs, models, calculations, texts, photographs, and illustrations in this document are copyright protected works of BTNyloplast These works also contain confidential information and know-how exclusively owned by BTNyloplast. It is not permissible to copy or use this document or any part of its contents, or to disclose or make available the same to third parties, or to make any communications concerning the same, without the written consent of BTNyloplast. While preparing the present document, BTNyloplast has taken the utmost care to ensure the accuracy and completeness of the information contained herein. However, Nyloplast can in no case be held liable for any damage resulting from any inaccuracy or incompleteness of the information contained in the present document. All studies and calculations made by BTNyloplast, and the information contained in the present document are required to be submitted for approval to the executive architect or engineer in the case of projects for which the intervention of an architect and/or engineer is mandatory under the law.