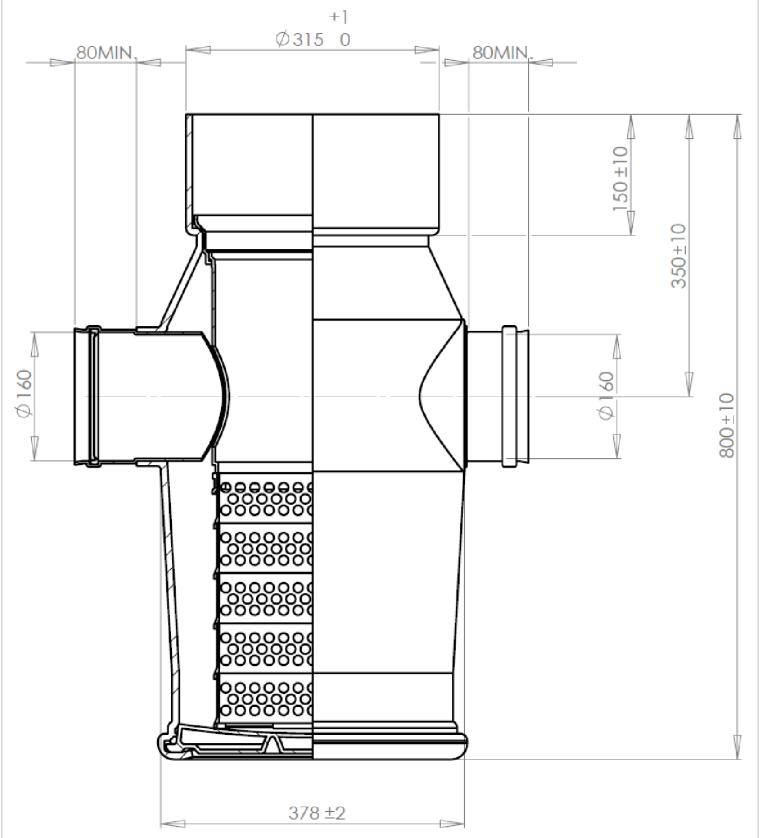

DATUM/DATE: 18-8-2021

GET./DRAWN: MVDE

GEZ./CHECKED:

ONDERBAK 30L. KLASSE Y MET FILTER SDR34 Ø315 X Ø160 X Ø160 (3-L)

A

TEKENINGNR./DRAWINGNO.:

7250054400001

© BTNyloplast. All drawings, plans, designs, models, calculations, texts, photographs, and illustrations in this document are copyright protected works of BTNyloplast These works also contain confidential information and know-how exclusively owned by BTNyloplast. It is not permissible to copy or use this document or any part of its contents, or to disclose or make available the same to third parties, or to make any communications concerning the same, without the written consent of BTNyloplast. While preparing the present document, BTNyloplast has taken the utmost care to ensure the accuracy and completeness of the information contained herein. However, Nyloplast can in no case be held liable for any damage resulting from any inaccuracy or incompleteness of the information contained in the present document. All studies and calculations made by BTNyloplast, and the information contained in the present document are required to be submitted for approval to the executive architect or engineer in the case of projects for which the intervention of an architect and/or engineer is mandatory under the law.