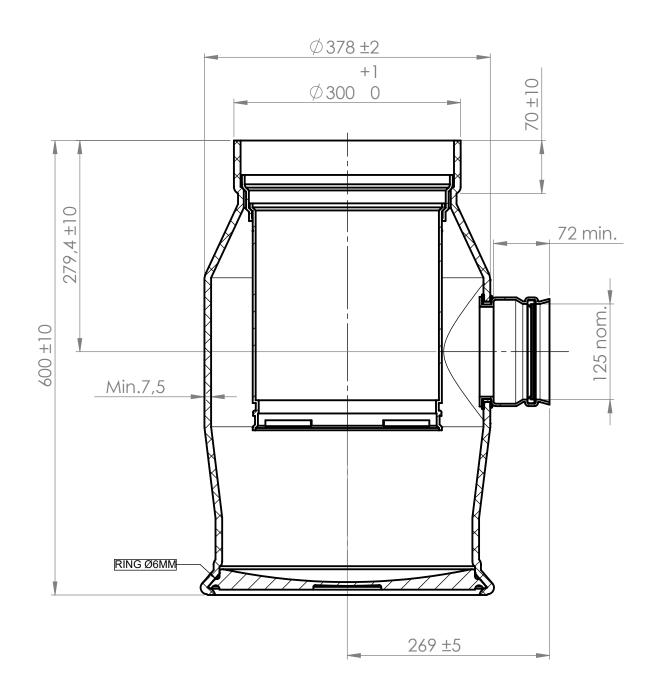

| WIJZ./MOD.:     | KLEUR/COLOR: RAL7037               | PROJ. | SCHAAL/SCALE: 1:5     |
|-----------------|------------------------------------|-------|-----------------------|
| DATUM/DATE:     | MATERIAAL/MATERIAL: PVC BODEM HDPE |       | DATUM/DATE: 11-1-2022 |
| DATOW/DATE.     | WATERIAAL/WATERIAL. BODEM HDPE     |       | GET./DRAWN: MVDE      |
| NORM./STANDARD: | OPM./REMARK:                       |       | GEZ./CHECKED:         |

## ONDERBAK 17L. KLASSE Y SDR34 Ø300 x Ø125 (3-L)

**A4** 

TEKENINGNR./DRAWINGNO.: **7250022400001** 

© BTNyloplast. All drawings, plans, designs, models, calculations, texts, photographs, and illustrations in this document are copyright protected works of BTNyloplast These works also contain confidential information and know-how exclusively owned by BTNyloplast. It is not permissible to copy or use this document or any part of its contents, or to disclose or make available the same to third parties, or to make any communications concerning the same, without the written consent of BTNyloplast. While preparing the present document, BTNyloplast has taken the utmost care to ensure the accuracy and completeness of the information contained herein. However, Nyloplast can in no case be held liable for any damage resulting from any inaccuracy or incompleteness of the information contained in the present document. All studies and calculations made by BTNyloplast, and the information contained in the present document are required to be submitted for approval to the executive architect or engineer in the case of projects for which the intervention of an architect and/or engineer is mandatory under the law.