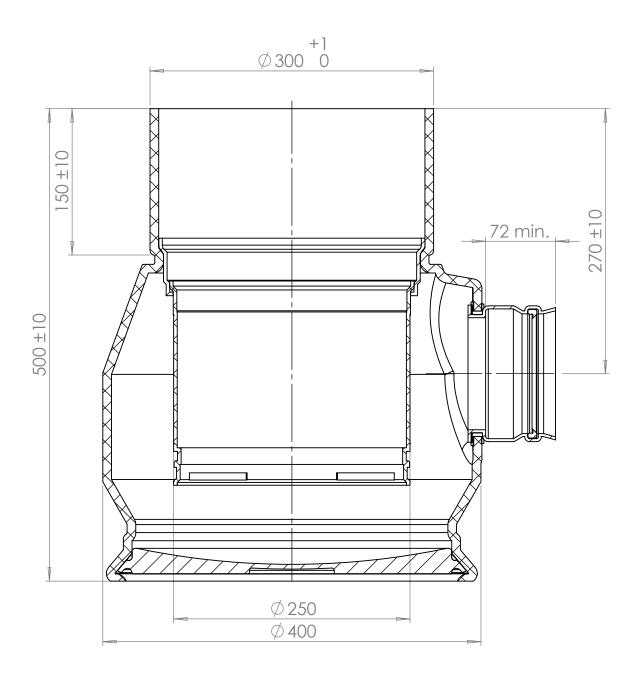

| WIJZ./MOD.:     | KLEUR/COLOR: RAL 7037       | PROJ. | SCHAAL/SCALE: 1:4      |
|-----------------|-----------------------------|-------|------------------------|
| DATUM/DATE:     | MATERIAAL/MATERIAL: PVC     | -     | DATUM/DATE: 16-12-2021 |
| DATOW/DATE.     | WATENAAL/WATENAL BODEM HDPE |       | GET./DRAWN: MVDE       |
| NORM./STANDARD: | OPM./REMARK:                |       | GEZ./CHECKED:          |

## ONDERBAK 10L. KLASSE Y Ø300 X Ø125 SDR34 (3-L)

**A4** 

TEKENINGNR./DRAWINGNO.: **7250045400001** 

© BTNyloplast. All drawings, plans, designs, models, calculations, texts, photographs, and illustrations in this document are copyright protected works of BTNyloplast These works also contain confidential information and know-how exclusively owned by BTNyloplast. It is not permissible to copy or use this document or any part of its contents, or to disclose or make available the same to third parties, or to make any communications concerning the same, without the written consent of BTNyloplast. While preparing the present document, BTNyloplast has taken the utmost care to ensure the accuracy and completeness of the information contained herein. However, Nyloplast can in no case be held liable for any damage resulting from any inaccuracy or incompleteness of the information contained in the present document. All studies and calculations made by BTNyloplast, and the information contained in the present document are required to be submitted for approval to the executive architect or engineer in the case of projects for which the intervention of an architect and/or engineer is mandatory under the law.