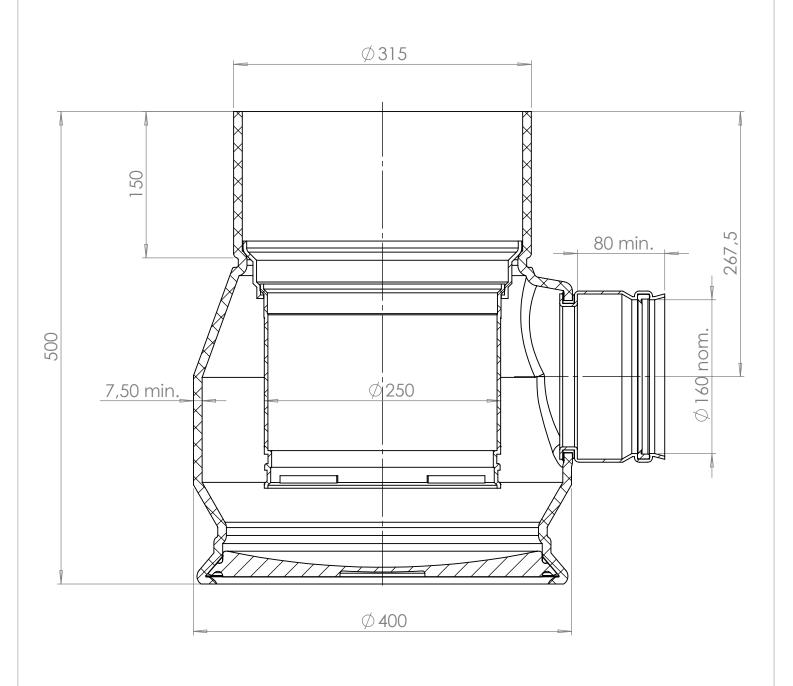

## **ONDERBAK 10L. KLASSE Y SDR34 Ø315 X Ø160 (3-L)**

**A**4

TEKENINGNR./DRAWINGNO.: **7250038400001** 

© BTNyloplast. All drawings, plans, designs, models, calculations, texts, photographs, and illustrations in this document are copyright protected works of BTNyloplast These works also contain confidential information and know-how exclusively owned by BTNyloplast. It is not permissible to copy or use this document or any part of its contents, or to disclose or make available the same to third parties, or to make any communications concerning the same, without the written consent of BTNyloplast. While preparing the present document, BTNyloplast has taken the utmost care to ensure the accuracy and completeness of the information contained herein. However, Nyloplast can in no case be held liable for any damage resulting from any inaccuracy or incompleteness of the information contained in the present document. All studies and calculations made by BTNyloplast, and the information contained in the present document are required to be submitted for approval to the executive architect or engineer in the case of projects for which the intervention of an architect and/or engineer is mandatory under the law.